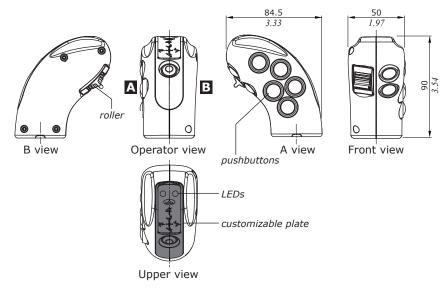

The handle can be handled in different ways. The operator can find out the best hand position on it.

The grip can be configured with one roller and a high number of pushbuttons, up to ten, giving the operator the possiblity to control the complete machine functionality just with one hand.

A few LEDs offer to the operator a very quick and simple indication about the status of the system.

The handle can be customized with the logo of the final customer and the main functionalities of the machine as well.

#### Configuration example nr.1