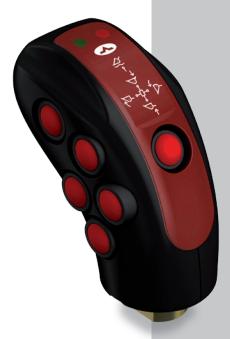

## NEW

# AMH

WALVOIL Agriculture Multifunction Handle





















### AMH WALVOIL Agriculture Multifunction Handle



- ☐ Ergonomic design
- ☐ Customizable configuration
- ☐ Ideal for different Agricultural applications
- ☐ Up to 10 push-button and 1 proportional roller

The new handle AMH (Agriculture Multifunction Handle) has been developed by WALVOIL to combine the requirements of ergonomy and functionality, for different agriculture applications.

Its reduced dimensions and the shape of the handle make it suitable for an intensive use, ensuring high levels of comfort for the operator.

The handle can be handled in different ways. The operator can find out the best hand position on it.

The grip can be configured with one roller and a high number of pushbuttons, up to ten, giving the operator the possiblity to control the complete machine functi