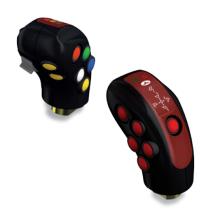

## NEW

# AMH

WALVOIL Agriculture Multifunction Handle





















### AMH WALVOIL Agriculture Multifunction Handle



- ☐ Ergonomic design
- ☐ Customizable configuration
- ☐ Ideal for different Agricultural applications
- ☐ Up to 10 push-button and 1 proportional roller

The new handle AMH (Agriculture Multifunction Handle) has been developed by WALVOIL to combine the requirements of ergonomy and functionality, for different agriculture applications.

Its reduced dimensions and the shape of the handle make it suitable for an intensive use, ensuring high levels of comfort for the operator.

The handle can be handled in different ways. The operator can find out the best hand position on it.

The grip can be configured with one roller and a high number of pushbuttons, up to ten, giving the operator the possiblity to control the complete machine functionality just with one hand.

A few LEDs offer to the ope