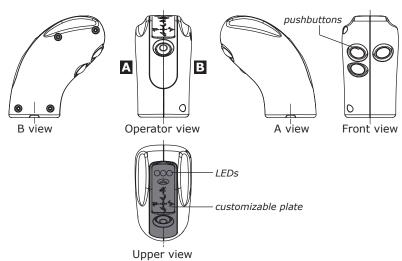

The handle can be handled in different ways. The operator can find out the best hand position on it.

The grip can be configured with one roller and a high number of pushbuttons, up to ten, giving the operator the possiblity to control the complete machine functionality just with one hand.

A few LEDs offer to the operator a very quick and simple indication about the status of the system.

The handle can be customized with the logo of the final customer and the main functionalities of the machine as well.

### Configuration example nr.2