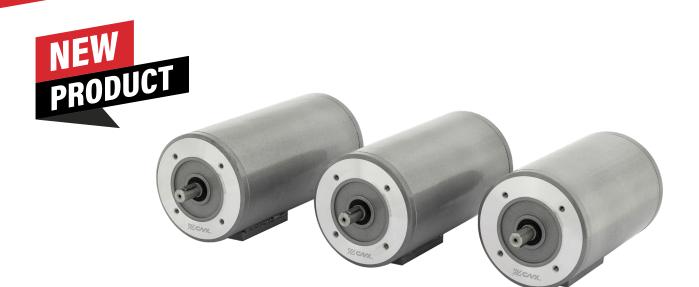

# **CNX 12 VDC MOTORS**

# **MOTOR FOR SPREADERS**

- COST-EFFECTIVE SOLUTION
- BUILT FOR WINTER SEASON
- COMPACT DESIGN
- VIRTUALLY MAINTENANCE-FREE
- SHAFTS MADE OF 40CR STEEL ARE MORE RESISTANT, MORE DURABLE

CNX 12 VDC motors are designed in the North to cope with the worst winter conditions. They are made especially for spreaders.

| CA P/N                   | #248647                           | #248648 | #248649 |
|--------------------------|-----------------------------------|---------|---------|
| Power                    | 1/2 HP                            | 3/4 HP  | 1 HP    |
| Torque                   | 2 Nm                              | 3 Nm    | 4 Nm    |
| Current                  | 47 A                              | 69 A    | 95 A    |
| Voltage                  | 12 VDC                            |         |         |
| Speed                    | 1750 RPM                          |         |         |
| Duty                     | S2 - 15 min                       |         |         |
| Protection               | IP54                              |         |         |
| Operating<br>temperature | -30°C to 40°C<br>(-22°F to 104°F) |         |         |
| Insulation class         | Н                                 |         |         |